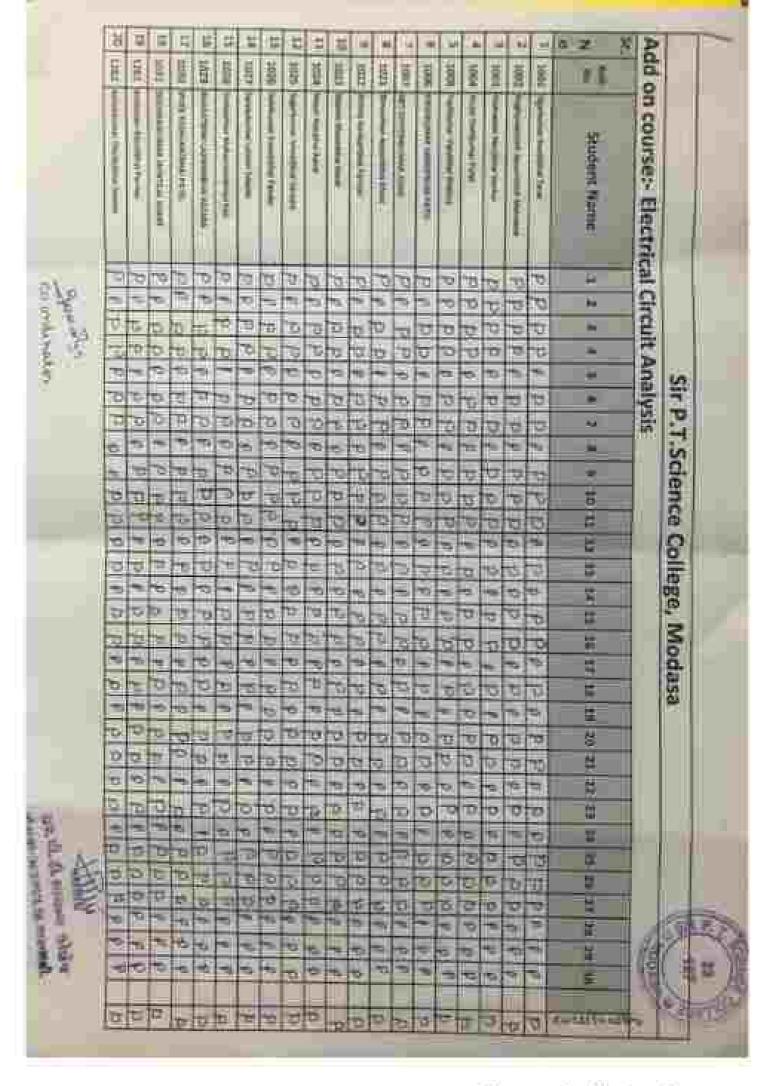

## SIR P T SCIENCE COLLEGE, MODASA

COURSE COORDINATOR: Dr. H. S. Kharadi

YEAR: 2023-24