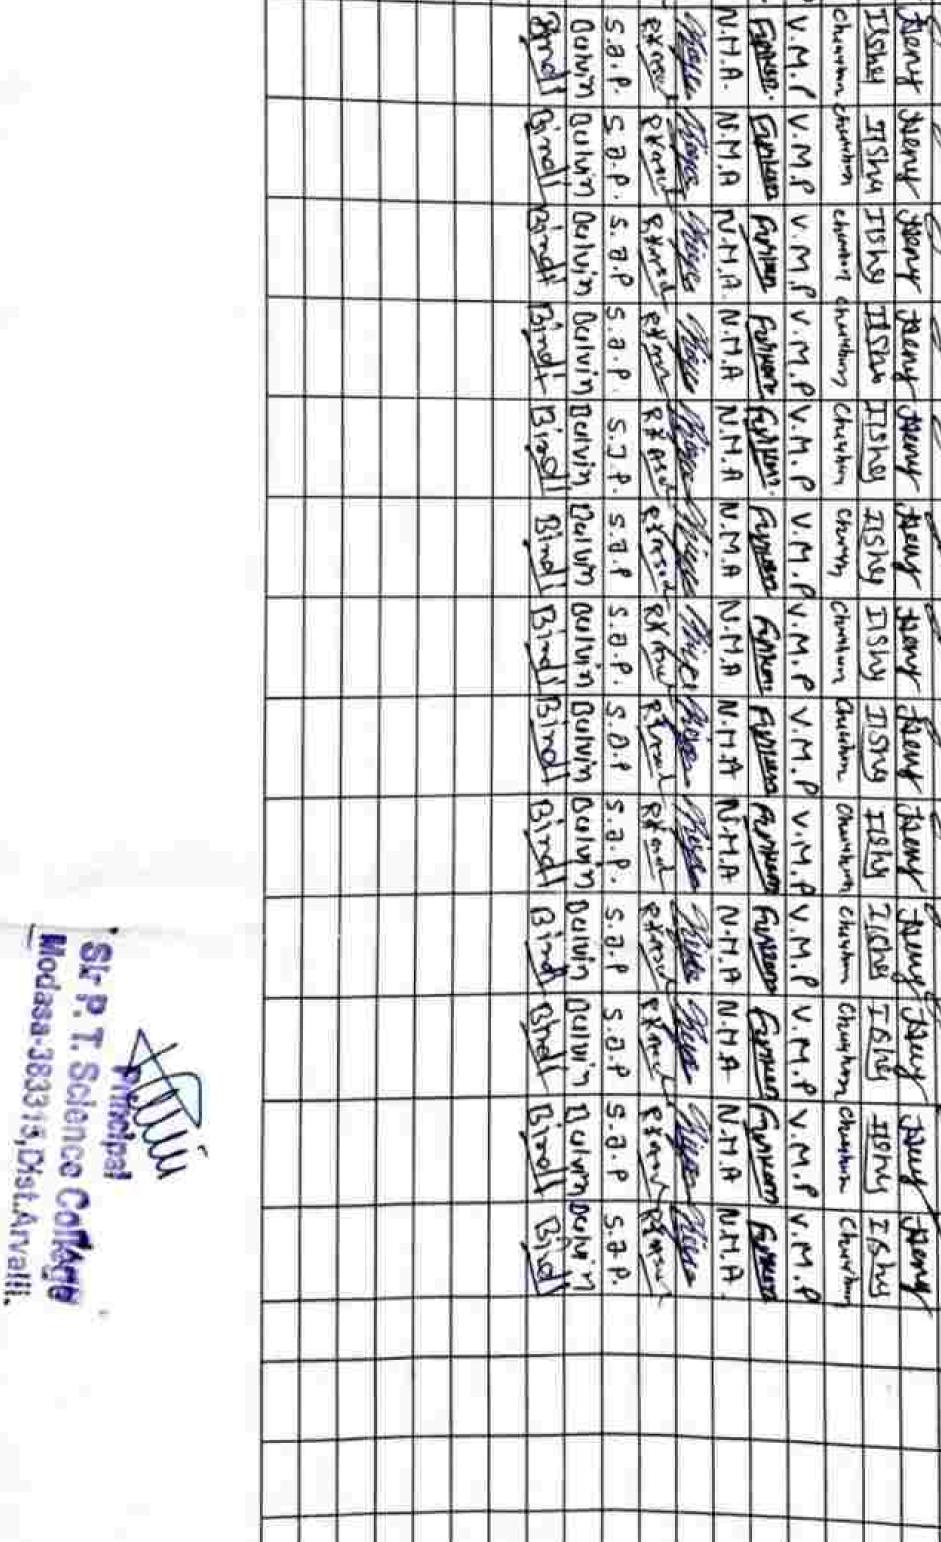

## SIR P T SCIENCE COLLEGE, MODASA

COURSE COORDINATOR: Dr. H. S. Kharadi

YEAR: 2023-24

## Kitchen Gardening & Composting

| Roll No | Students Name            | Sign           |
|---------|--------------------------|----------------|
| 1       | MANSURI ADNAN R          | A.R. Monsuri   |
| 2       | DAMOR BHARAT LAXAMANBHAI | QDAM De        |
| 3       | DESAI DAKSH K            | 0. K. D cont   |
| 4       | RABARI DHAVAL K          | D.K. Reyburgi  |
| 5       | JODDHA DHRVI D           | diona-         |
| 6       | DARJI HENI A             | Darii Hony of. |