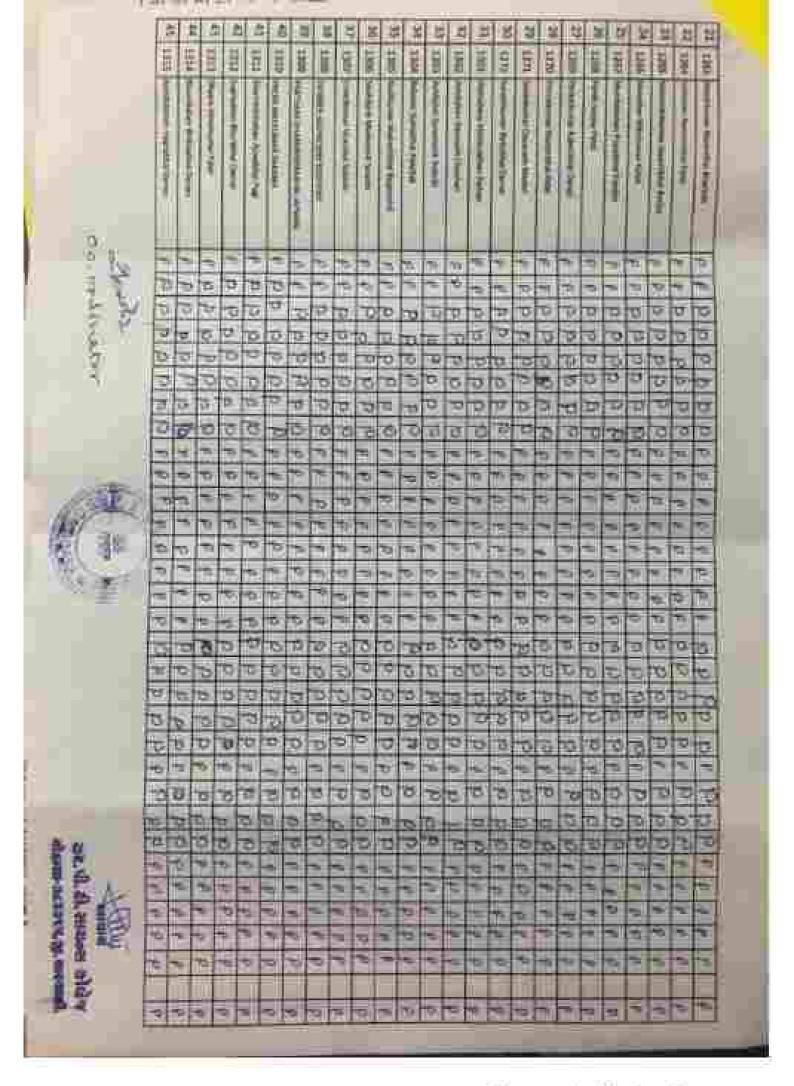

## SIR P T SCIENCE COLLEGE, MODASA

COURSE COORDINATOR: Dr. H. S. Kharadi

YEAR: 2023-24