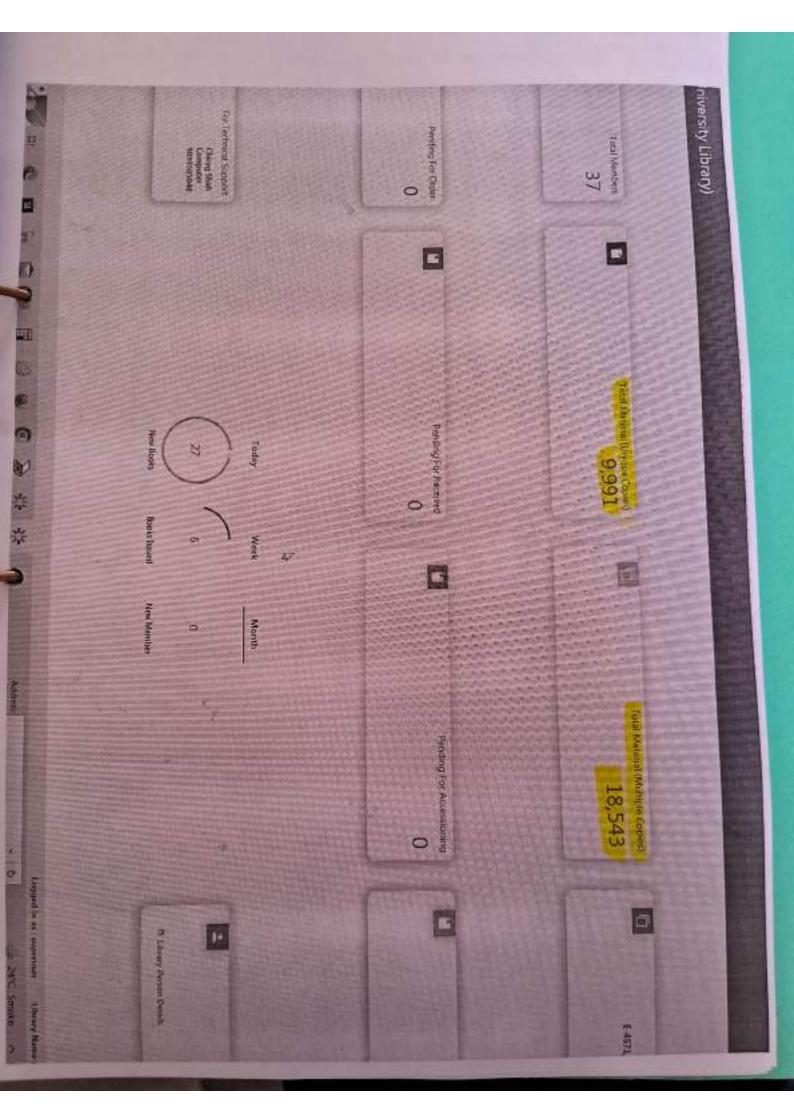

# 2018-2023

| YEAR      | STUDENTS            |
|-----------|---------------------|
| 2018-2019 | 4,765               |
| 2019-2020 | 7,488               |
| 2020-2021 | 1,243               |
| 2021-2022 | 2,599               |
| 2022-2023 | 8,195               |
| 2023-2024 | CENTER OF THE PARTY |
| TOTAL     | 24,290              |

# 2019-2023

| STUDENTS |
|----------|
| 7,488    |
| 1,243    |
| 2,599    |
| 8,195    |
|          |
| 19,525   |
|          |