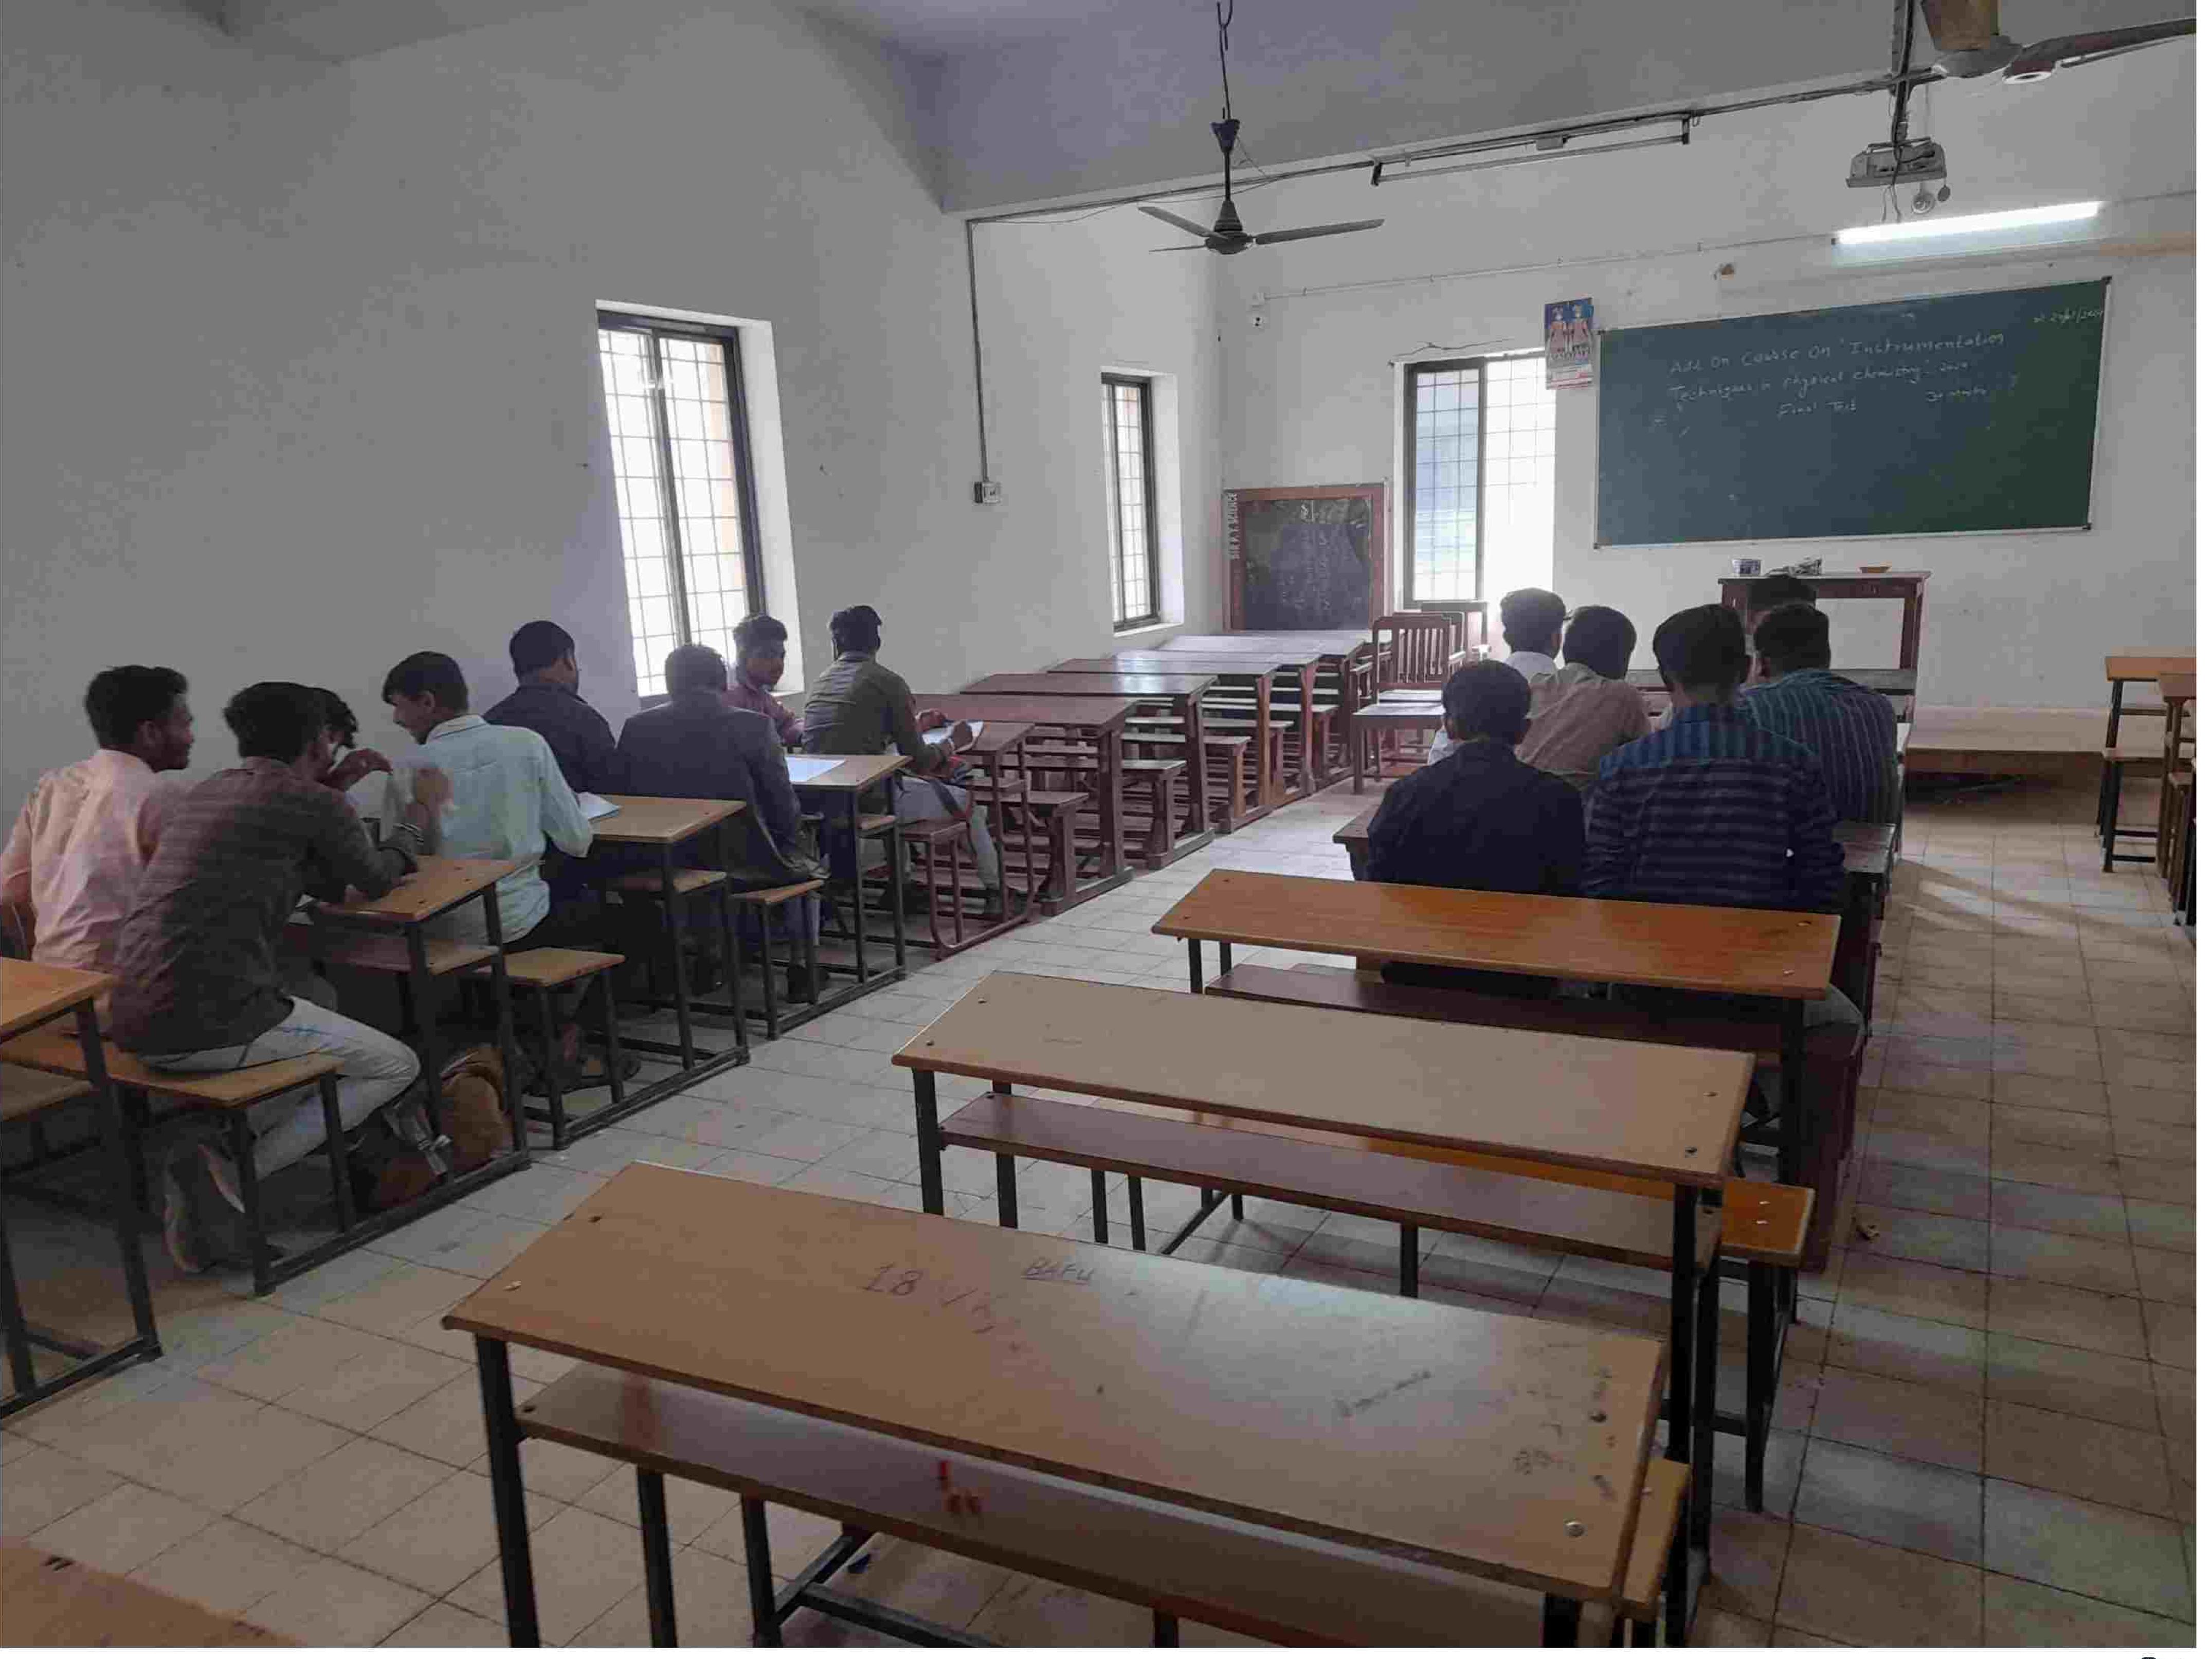

# ADD ON COURSE

Organized by Chemistry Department

"Instrumentation Techniques in Physical Chemistry"-2021

# Certificate

Class B.Sc. Semester-V, Roll No.\_\_\_\_\_has successfully completed 30 Hours

Add on Course "Instrumentation Techniques in Physical Chemistry"
2021 which was organized by Department of Chemistry from 06-09-2021 to

25-09-2021 at Sir P.T.Science college, Modasa.

Dr. S.V. PATEL

Course Co-Ordinator

Date: 25/09/2021

SHEMISTRY DEPARTMENT
WIENCE JURGE MODAS
Dr. D.R. FUDANI
HOD, Dept. of Chemistry

Dr. K.P. PATEL

Principal

Min di