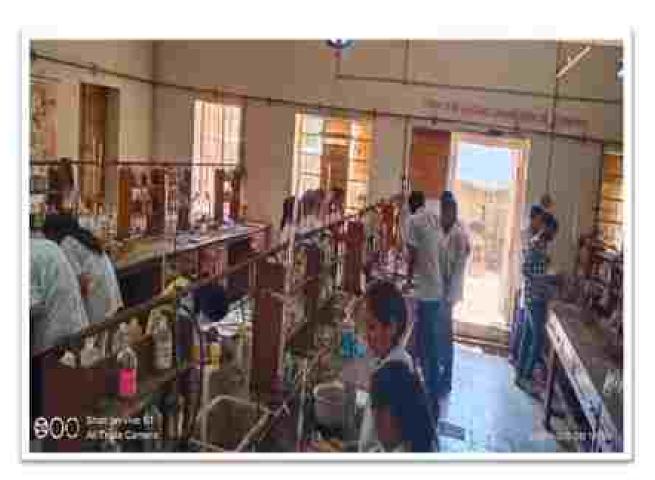

# ADD ON COURSE

Organized by Chemistry Department

"Instrumentation Techniques in Physical Chemistry"-2021

# Certificate

Class B.Sc. Semester-V, Roll No.\_\_\_\_\_has successfully completed 30 Hours

Add on Course "Instrumentation Techniques in Physical Chemistry"
2021 which was organized by Department of Chemistry from 06-09-2021 to

25-09-2021 at Sir P.T.Science college, Modasa.

Dr. S.V. PATEL

Course Co-Ordinator

Date: 25/09/2021

SHEMISTRY DEPARTMENT
WIENCE JURGE MODAS
Dr. D.R. FUDANI
HOD, Dept. of Chemistry

Dr. K.P. PATEL

Principal

Min di