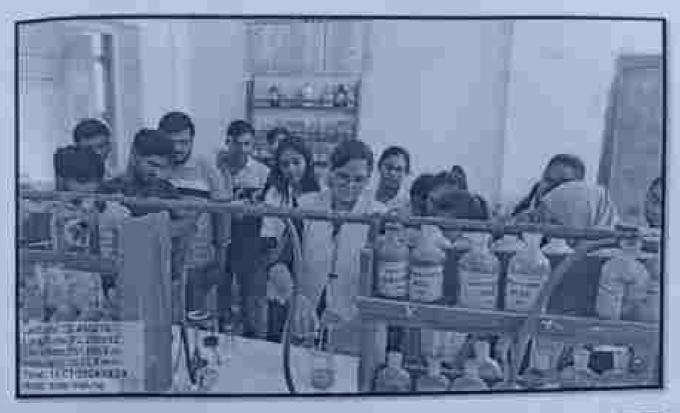

### "Manufacturing of Soap and Detergent"

Organized by Department of Chemistry

### Certificate

This is to certify that Buyons ben 2. Palel

Class S.c. Semester W. Roll No. 5168
has successfully completed 30 hours Add on
Course Manufacturing of Soap & Detergent
-2024" which was organized by Department of
Chemistry from 01-01-2024 to 20-01-2024 at
college campus.