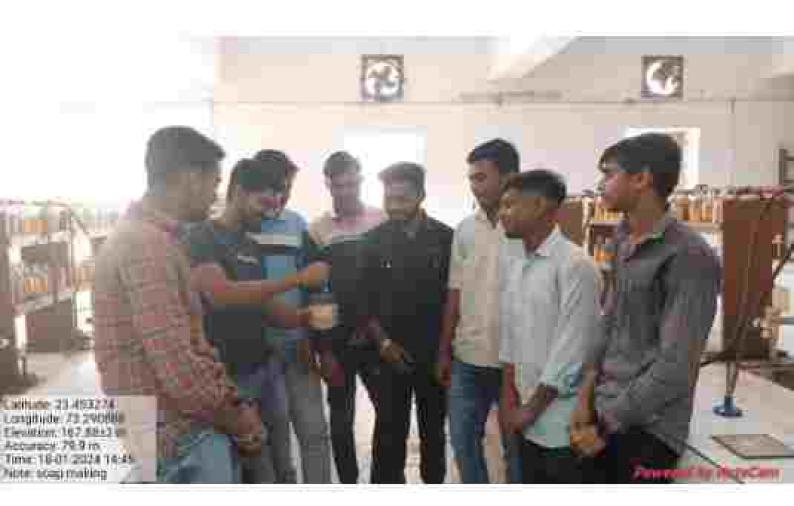

### "Manufacturing of Soap and Detergent"

Organized by Department of Chemistry

### Certificate

This is to certify that Buyons ben 2. Palel

Class S.c. Semester W. Roll No. 5168
has successfully completed 30 hours Add on
Course Manufacturing of Soap & Detergent
-2024" which was organized by Department of
Chemistry from 01-01-2024 to 20-01-2024 at
college campus.