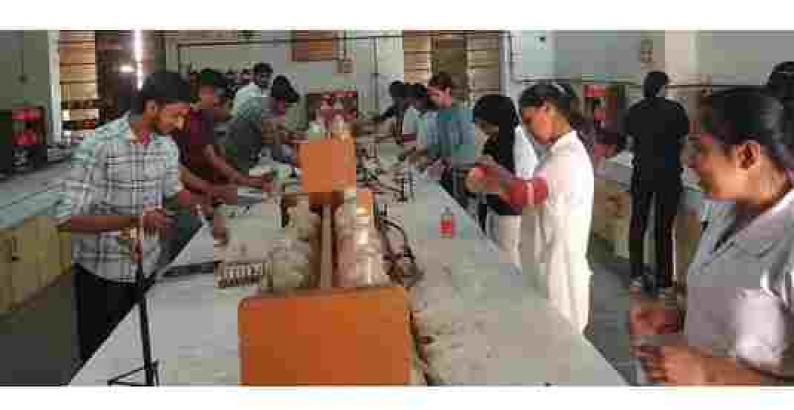

#### ADD ON COURSE

Organized by Department of Microbiology

"MODERN BIOTECHNOLOGIES FOR WASTE WATER TREATMENT"-2023

#### Certificate

| This is to certify that     | Class              |
|-----------------------------|--------------------|
| B.Sc. Semester- , Roll No   | has successfully   |
| completed 30 Hours Add o    | in Course "MODERN  |
| BIOTECHNOLOGIES FOR         | WASTE WATER        |
| TREATMENT"-2023 which       | was organized by   |
| Department of Microbiology  | from 31/12/2022 TO |
| 27/01/23 at college campus. |                    |

Course Co-ordinally

Dr. K. N. Patel DOD, Dept. of Micromology Transfpal

DE KP.PATEL

Datte:

Place: MODASA

Managed by
THE M.L.GANDHI HIGHER EDUCATION SOCIETY MODASA

Affiliated to Hemchandracharya North Gujarat University, Patan Accredited with 'B++' Grade (2.83 CGPA) by NAAC in the 2<sup>nd</sup> Cycle Status awarded by UGC AND 'A' Grade (CGPA 3.04) in AAA by KCG (Govt. of Gujarat)