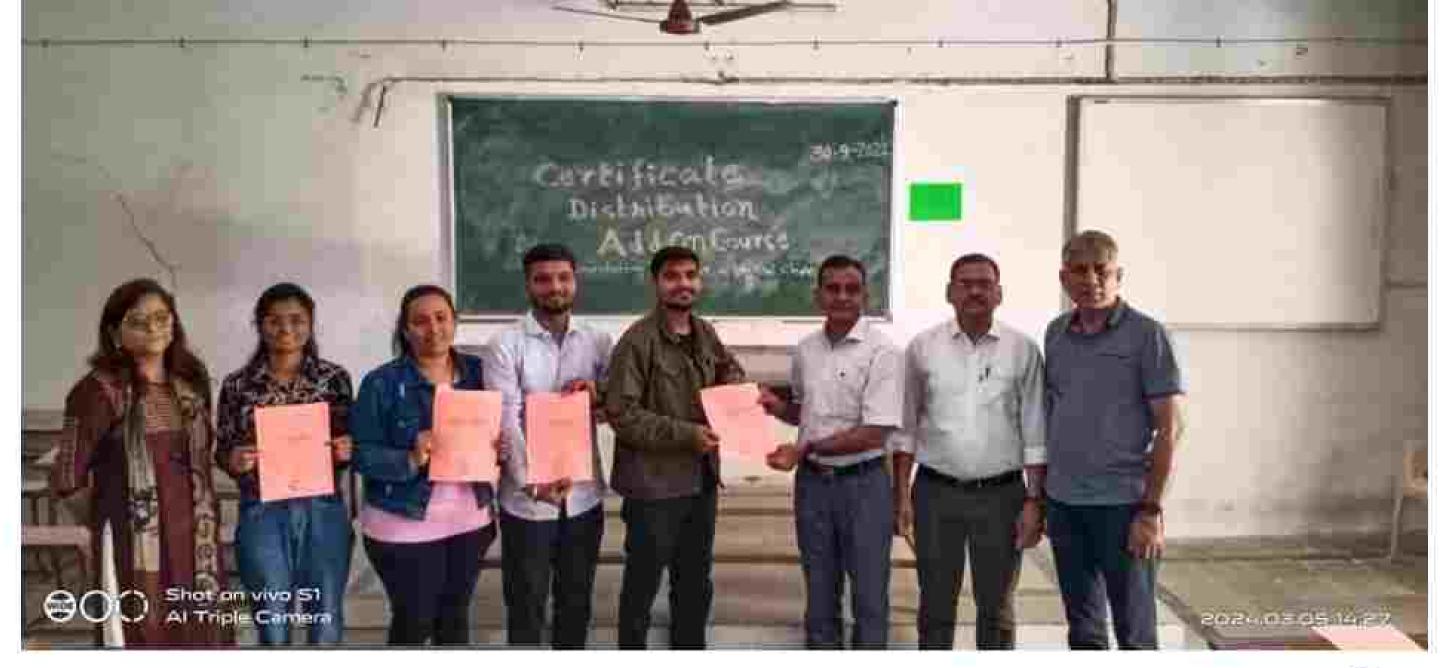

- Should Dr.M. S. Jangid Course Co-ordinator

HOD, Dept. of Botany

Principal

Date: 2 1 2 2 2 3 Place purchasa

(CERTIFICATE DISTRUBUTION)

Managed by
THE M.L.GANDHI HIGHER EDUCATION SOCIETY MODASA

Affiliated to Hemchandracharya North Gujarat University, Patan Accredited with 'B++' Grade (2.83 CGPA) by NAAC in the 2<sup>nd</sup> Cycle Status awarded by UGC AND 'A' Grade (CGPA 3.04) in AAA by KCG (Govt. of Gujarat)