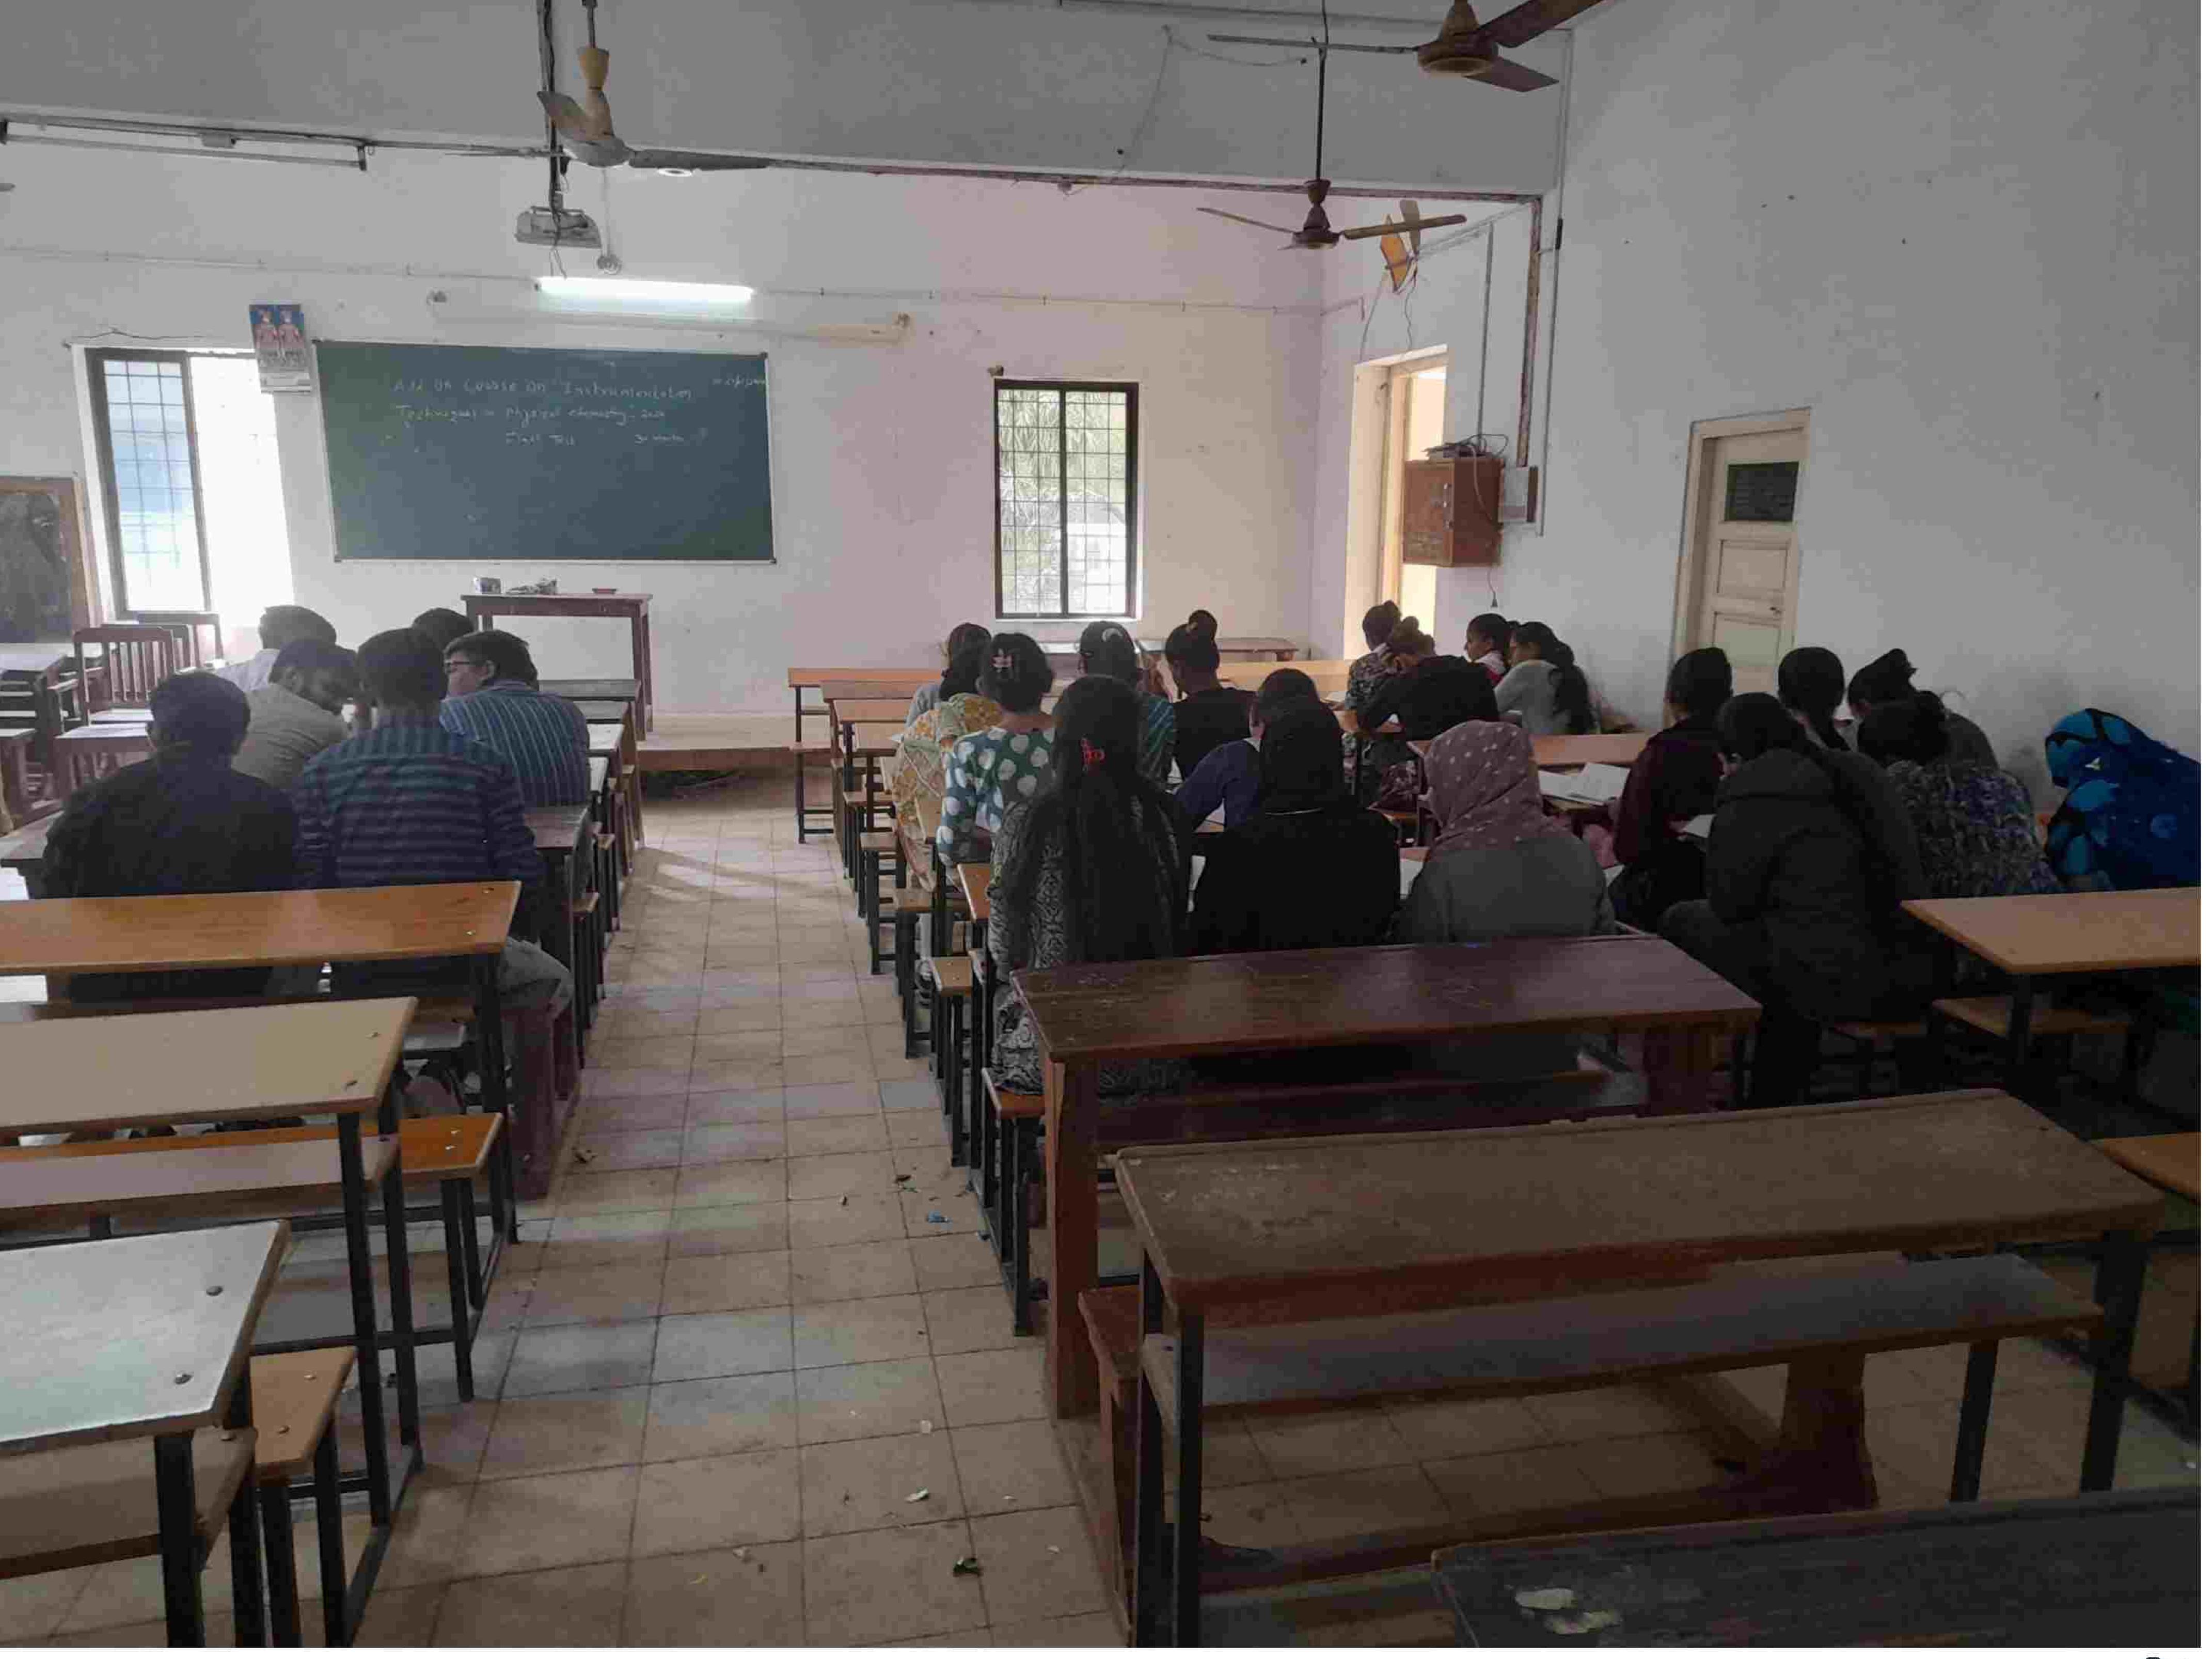

# ADD ON COURSE

Organized by Chemistry Department

"Instrumentation Techniques in Physical Chemistry"-2021

# Certificate

Class B.Sc. Semester-V, Roll No.\_\_\_\_\_has successfully completed 30 Hours

Add on Course "Instrumentation Techniques in Physical Chemistry"
2021 which was organized by Department of Chemistry from 06-09-2021 to

25-09-2021 at Sir P.T.Science college, Modasa.

Dr. S.V. PATEL

Course Co-Ordinator

Date: 25/09/2021

SHEMISTRY DEPARTMENT
WIENCE JURGE MODAS
Dr. D.R. FUDANI
HOD, Dept. of Chemistry

Dr. K.P. PATEL

Principal

Min di