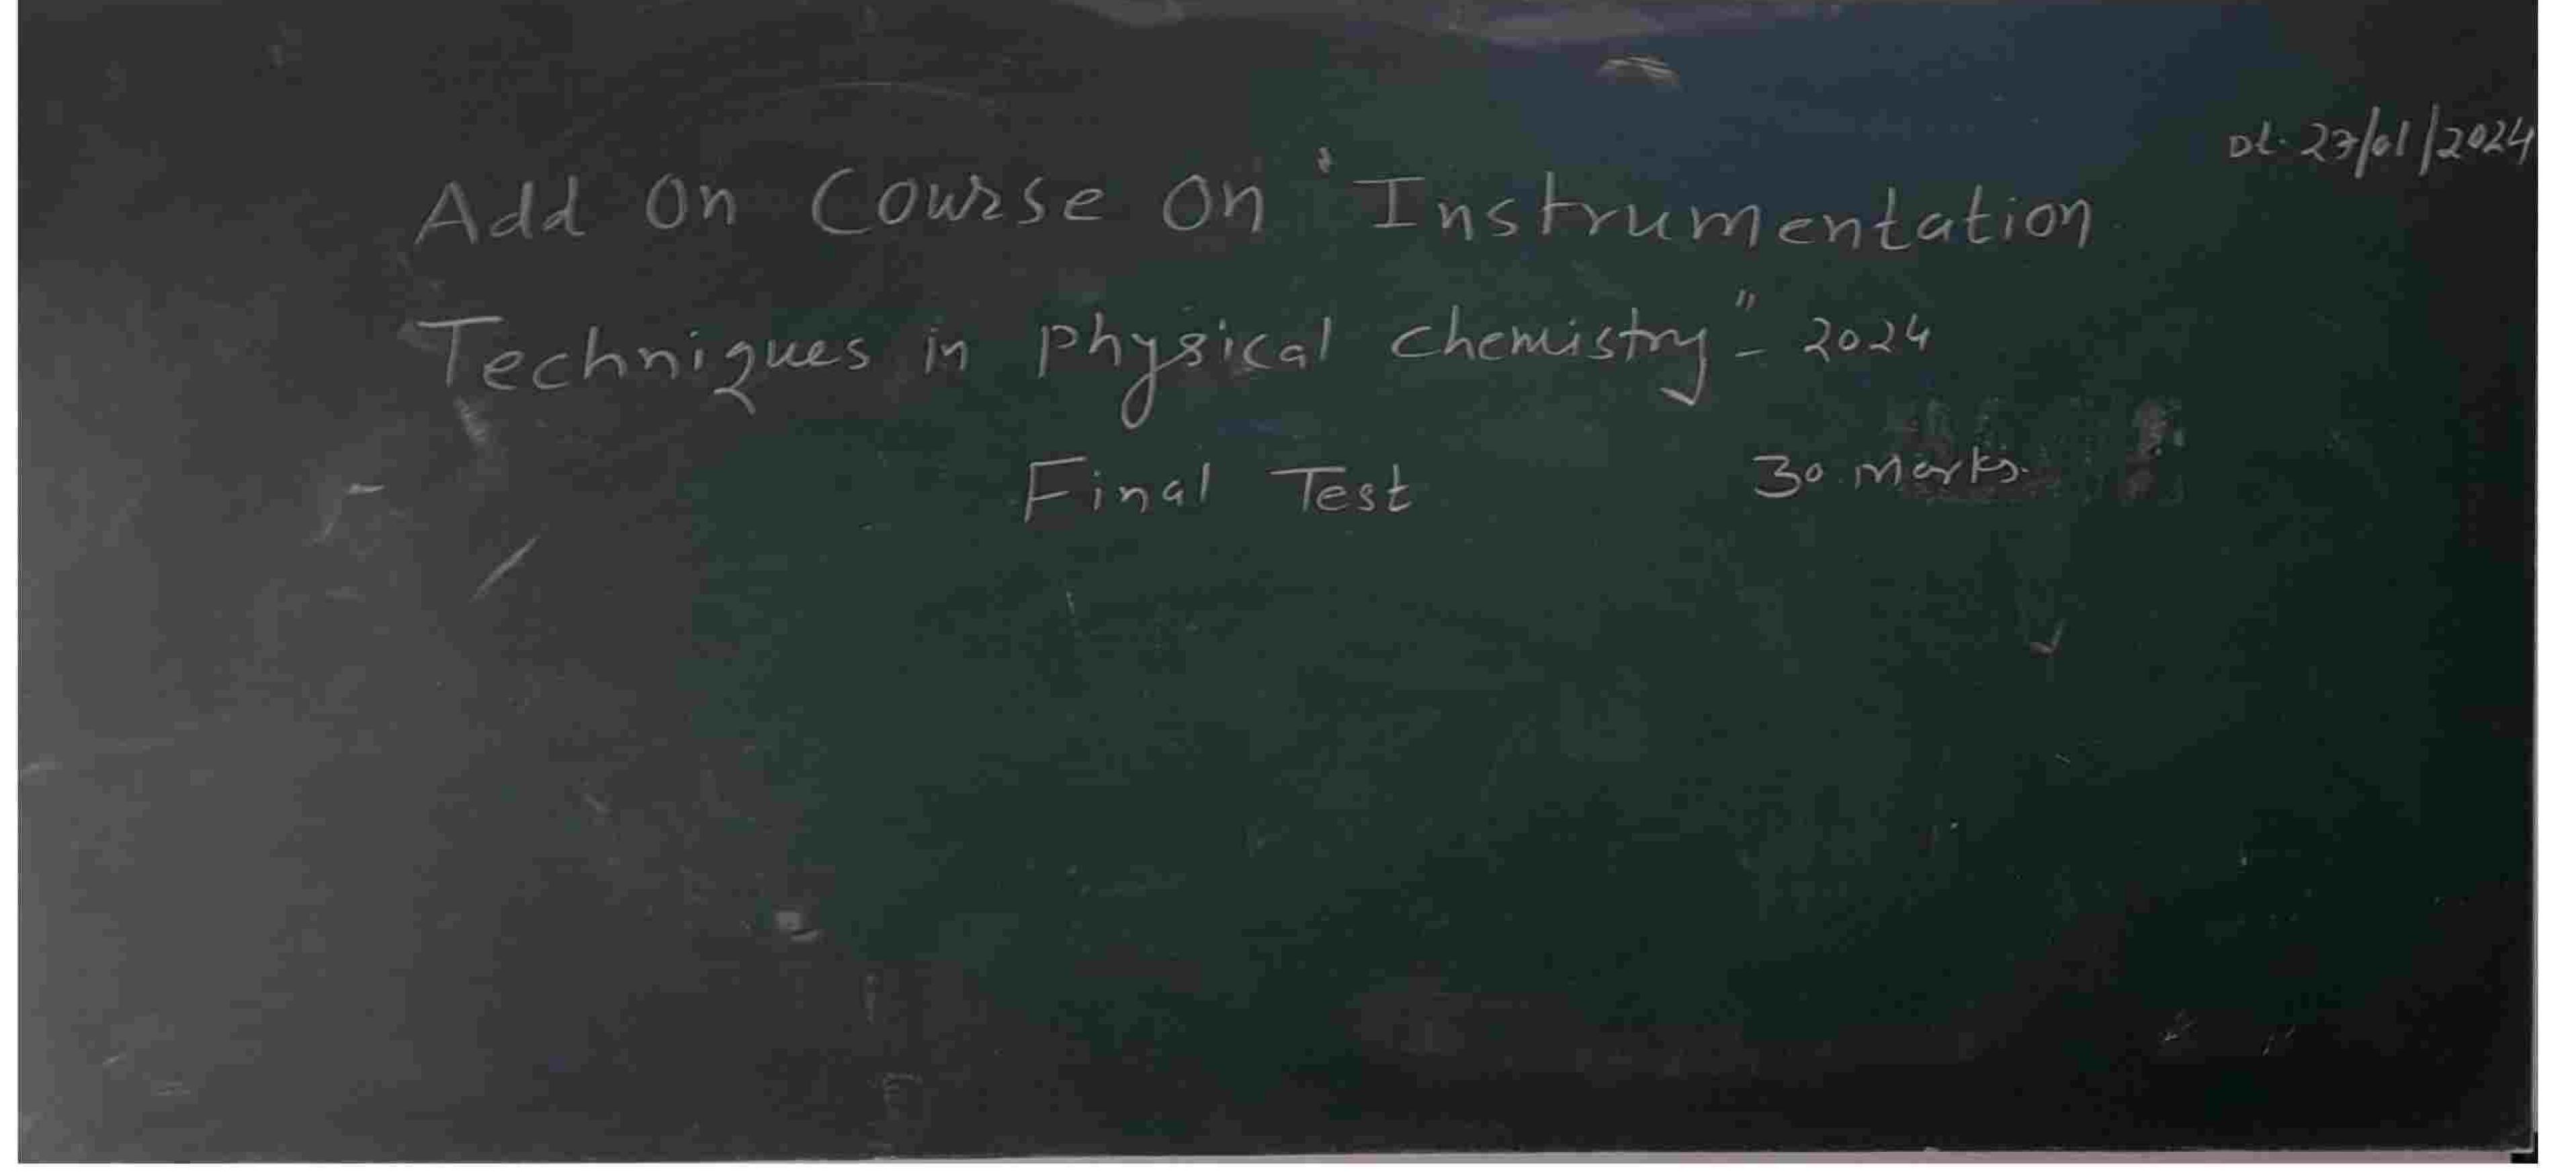

# ADD ON COURSE

Organized by Chemistry Department

"Instrumentation Techniques in Physical Chemistry"-2021

# Certificate

Class B.Sc. Semester-V, Roll No.\_\_\_\_\_has successfully completed 30 Hours

Add on Course "Instrumentation Techniques in Physical Chemistry"
2021 which was organized by Department of Chemistry from 06-09-2021 to

25-09-2021 at Sir P.T.Science college, Modasa.

Dr. S.V. PATEL

Course Co-Ordinator

Date: 25/09/2021

SHEMISTRY DEPARTMENT
WIENCE JURGE MODAS
Dr. D.R. FUDANI
HOD, Dept. of Chemistry

Dr. K.P. PATEL

Principal

Min di