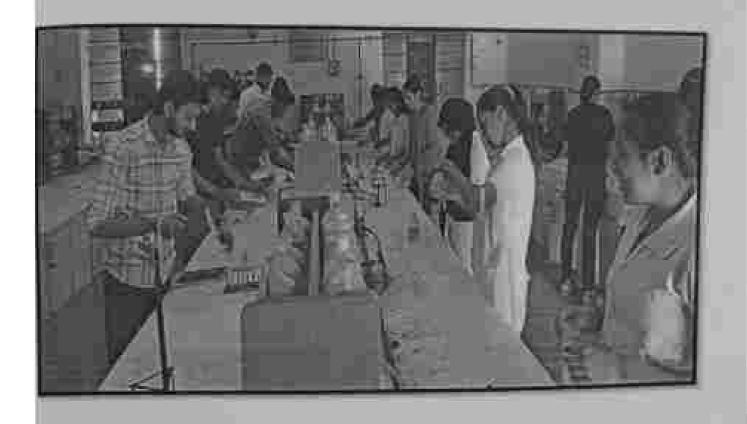

#### ADD ON COURSE

"ESTIMATION OF GLUCOSE IN DIFFERENT FBUITS AND CANDY"

#### Organized by Department of Chemistry

#### Certificate

| This is to certify th | iat             |           | = = = = = = = = = = = = = = = = = = = = |
|-----------------------|-----------------|-----------|-----------------------------------------|
| Class, Si             | emester         | Roll No.  | has                                     |
| successfully com      | pleted 30 ho    | urs Add   | on Course                               |
| "ESTIMATION OF        | GLUCOSE IN D    | IFFERENT  | FRUITS AND                              |
| CANDY" which          | was organized   | by Dep    | artment of                              |
| Chemistry from 0      | 04-03-2024 to   | 23-03-202 | 4 at college                            |
| campus.               |                 |           |                                         |
| Dr. M.P. Gongiwala    | Dr. D.R.FUDAN   | I         | Dr. K.P.PATEL                           |
| Course Co-ordinator   | HOD, Dept. of ( | hemistry  | Principal                               |
| Date                  |                 |           |                                         |