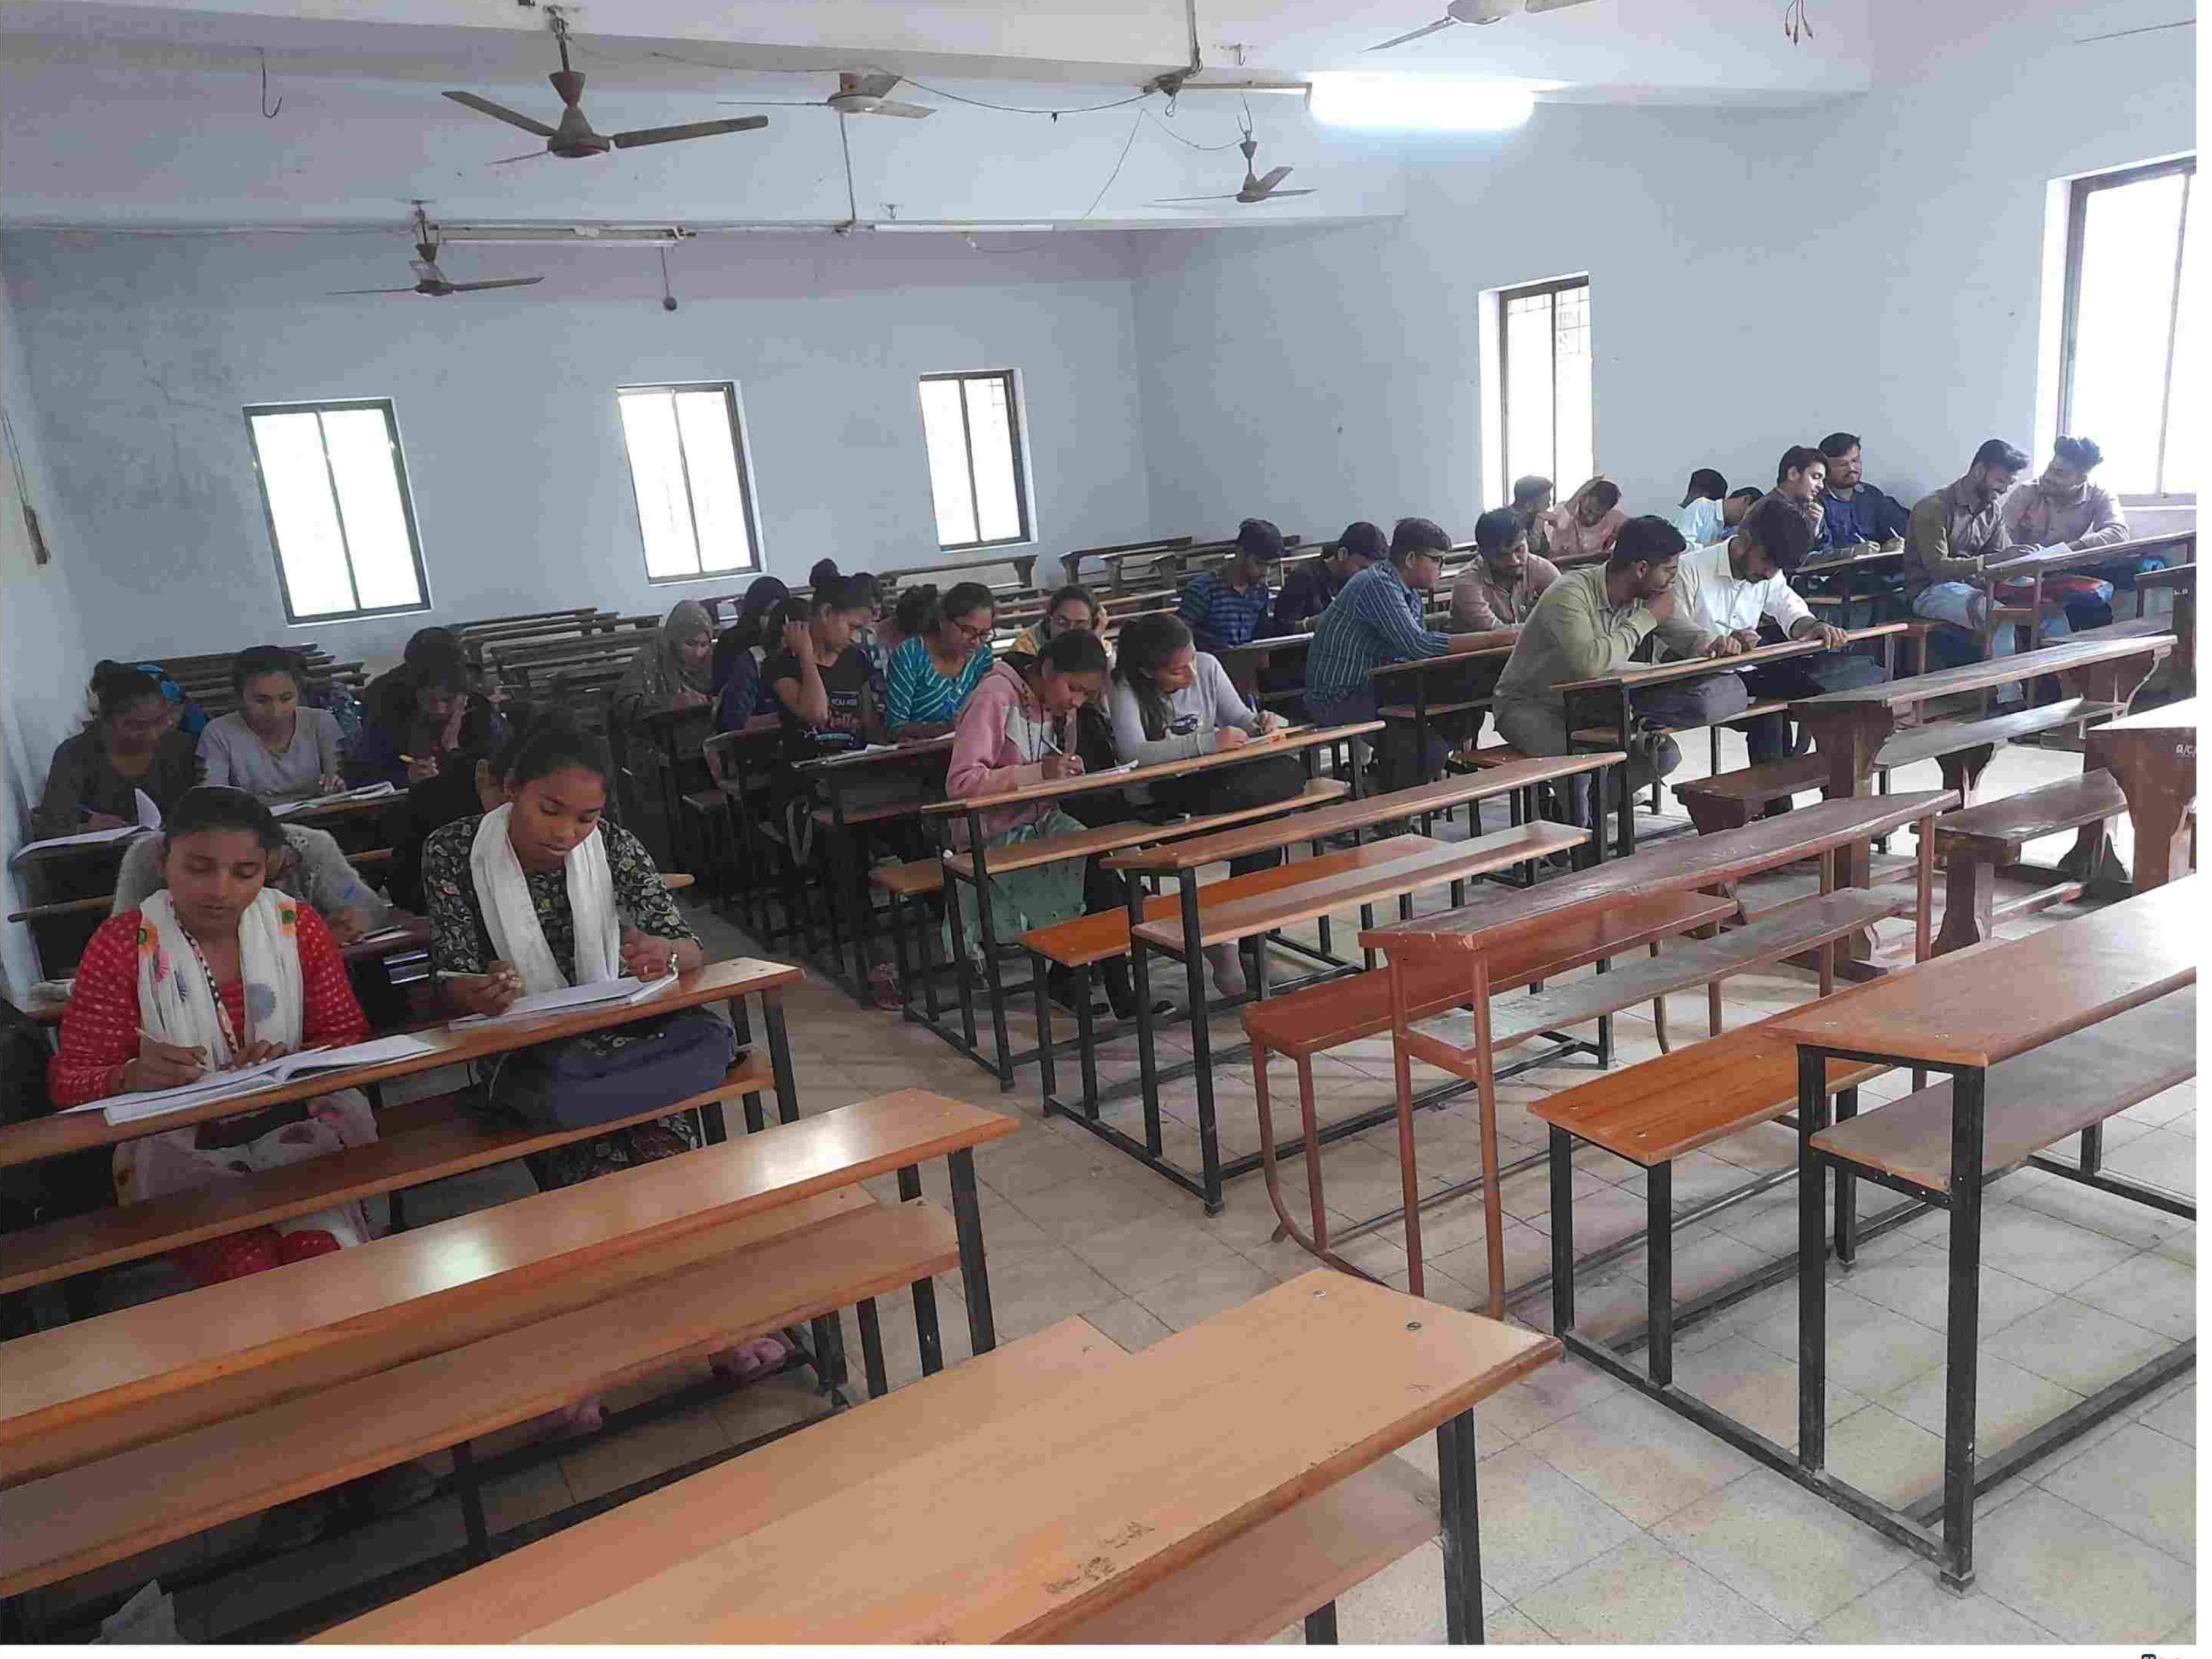

# ADD ON COURSE

Organized by Chemistry Department

"Instrumentation Techniques in Physical Chemistry"-2021

# Certificate

Class B.Sc. Semester-V, Roll No.\_\_\_\_\_has successfully completed 30 Hours

Add on Course "Instrumentation Techniques in Physical Chemistry"
2021 which was organized by Department of Chemistry from 06-09-2021 to

25-09-2021 at Sir P.T.Science college, Modasa.

Dr. S.V. PATEL

Course Co-Ordinator

Date: 25/09/2021

SHEMISTRY DEPARTMENT
WIENCE JURGE MODAS
Dr. D.R. FUDANI
HOD, Dept. of Chemistry

Dr. K.P. PATEL

Principal

Min di