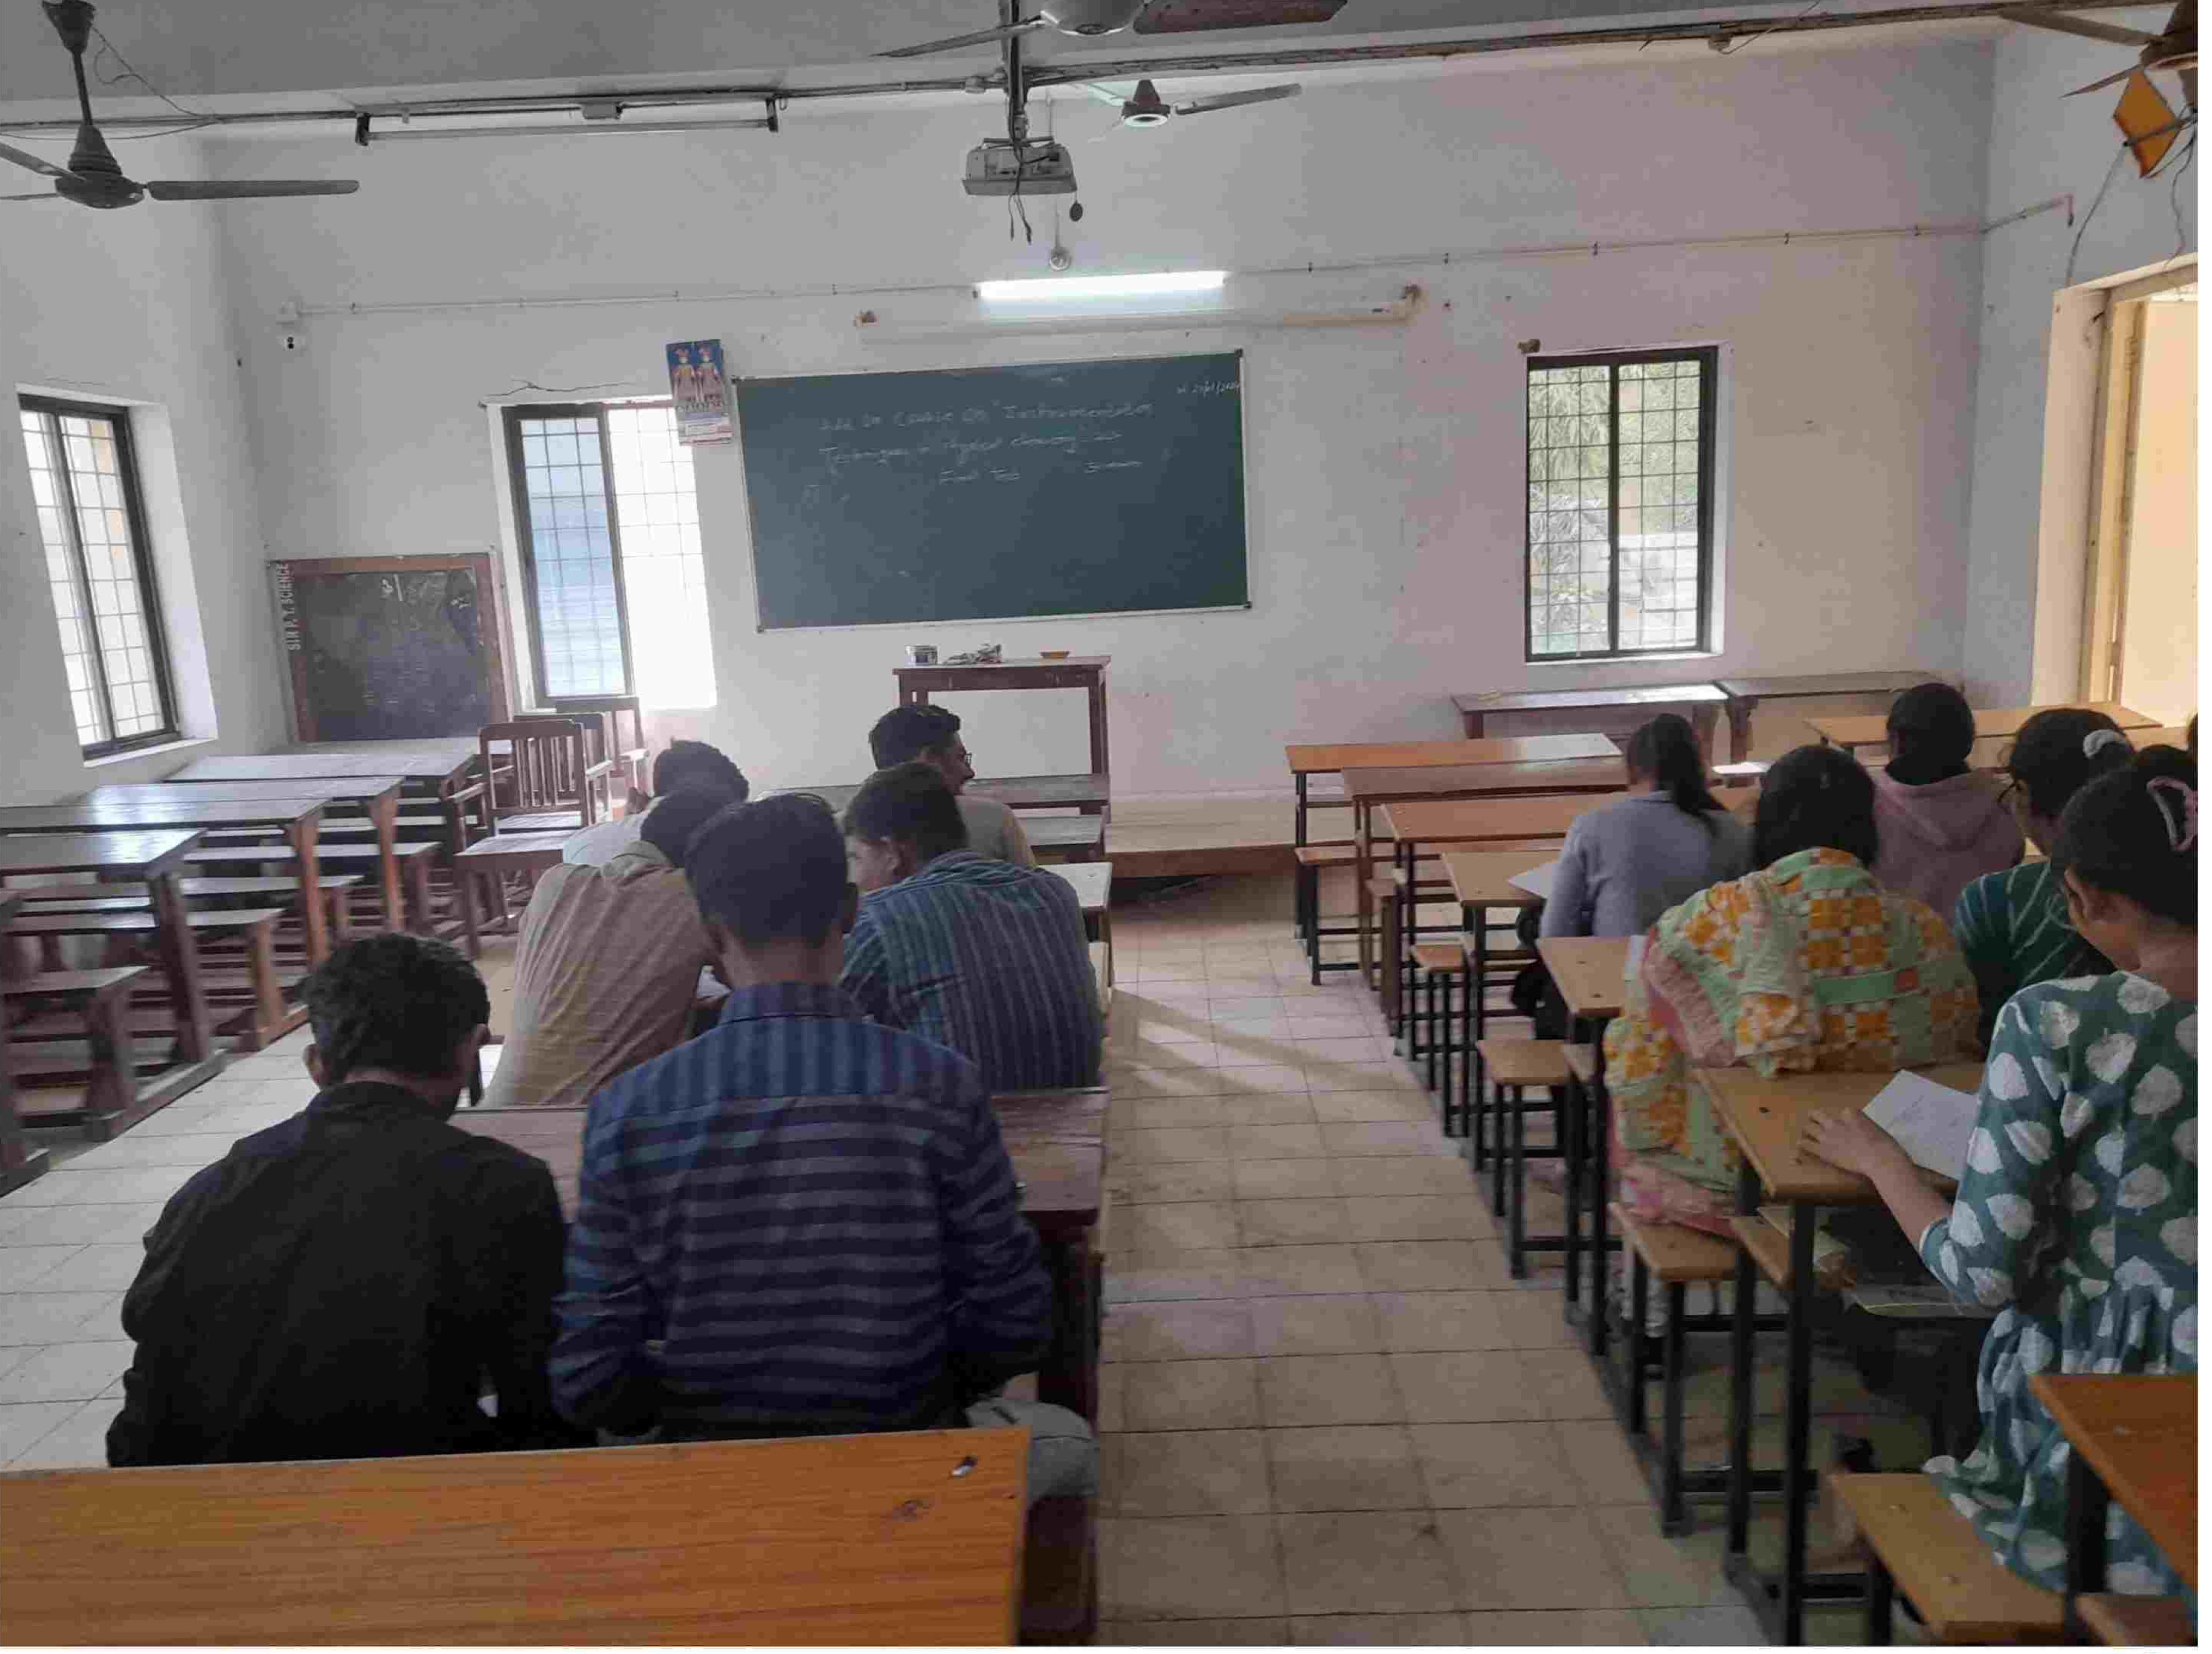

# ADD ON COURSE

Organized by Chemistry Department

"Instrumentation Techniques in Physical Chemistry"-2021

# Certificate

Class B.Sc. Semester-V, Roll No.\_\_\_\_\_has successfully completed 30 Hours

Add on Course "Instrumentation Techniques in Physical Chemistry"
2021 which was organized by Department of Chemistry from 06-09-2021 to

25-09-2021 at Sir P.T.Science college, Modasa.

Dr. S.V. PATEL

Course Co-Ordinator

Date: 25/09/2021

SHEMISTRY DEPARTMENT
WIENCE JURGE MODAS
Dr. D.R. FUDANI
HOD, Dept. of Chemistry

Dr. K.P. PATEL

Principal

Min di