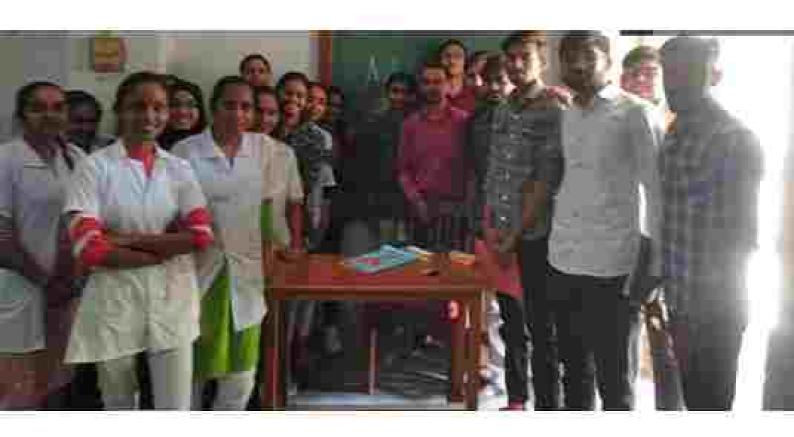

#### ADD ON COURSE

Organized by Department of Microbiology

"MUSHROOM CULTIVATION"-2023

#### Certificate

| This is to certify that      | Class            |
|------------------------------|------------------|
| B.Sc., Semester, Roll No     | has successfully |
| completed 30 Hours Add on Co | ourse "MUSHROOM  |
| CULTIVATIONN"-2023 which     | was organized by |
| Department of Microbiology   | from 27/02/22 TO |
| 25/03/23 at college campus.  |                  |

Course Covordinator

Dr. K. M. Patel HOD, Dept. of Microbiology

1/Jracina

On K.P. PATEL:

PROPERTY AND STREET, STATE OF THE STATE OF T

Date: Place: MODASA

Managed No. THE MILICANDEL PROTER EDUCATION SOCIETY MODASA.