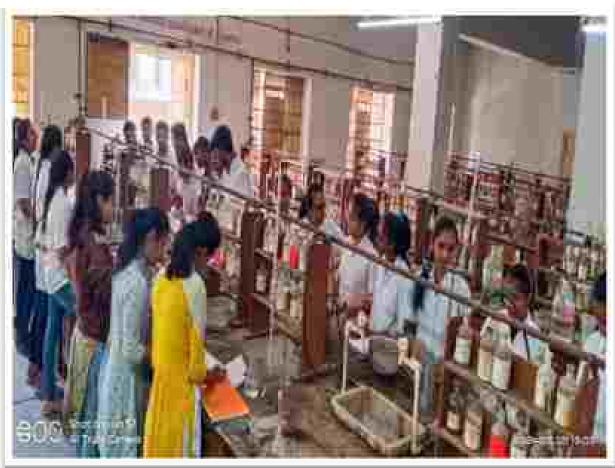

# ADD ON COURSE

Organized by Chemistry Department

"Instrumentation Techniques in Physical Chemistry"-2021

# Certificate

Class B.Sc. Semester-V, Roll No.\_\_\_\_\_has successfully completed 30 Hours

Add on Course "Instrumentation Techniques in Physical Chemistry"
2021 which was organized by Department of Chemistry from 06-09-2021 to

25-09-2021 at Sir P.T.Science college, Modasa.

Dr. S.V. PATEL

Course Co-Ordinator

Date: 25/09/2021

SHEMISTRY DEPARTMENT
WIENCE JURGE MODAS
Dr. D.R. FUDANI
HOD, Dept. of Chemistry

Dr. K.P. PATEL

Principal

Min di