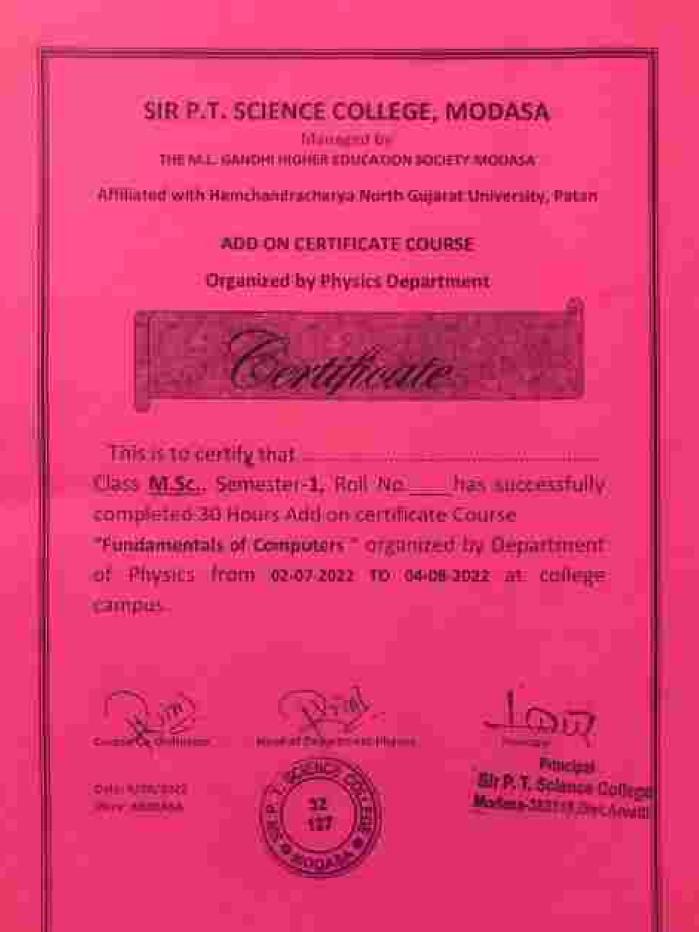

#### ADD ON COURSE

#### ETHNOBOTANY AND MEDICINAL PLANTS"

Organized by Department of Botany

### Certificate

This is to certify that Pormor Jushind J. Roll No. 2 has successfully completed 30 hours Add on Course "Ethnobotany and medicinal plants 2022-23" which was organized by Department of Botany from 01/12/22 to 31/01/23 at college campus.

- Should Dr.M. S. Jangid Course Co-ordinator

HOD, Dept. of Botany

Principal

Date: 2 1 2 2 2 3 Place purchasa

(CERTIFICATE DISTRUBUTION)

Managed by
THE M.L.GANDHI HIGHER EDUCATION SOCIETY MODASA

Affiliated to Hemchandracharya North Gujarat University, Patan Accredited with 'B++' Grade (2.83 CGPA) by NAAC in the 2<sup>nd</sup> Cycle Status awarded by UGC AND 'A' Grade (CGPA 3.04) in AAA by KCG (Govt. of Gujarat)