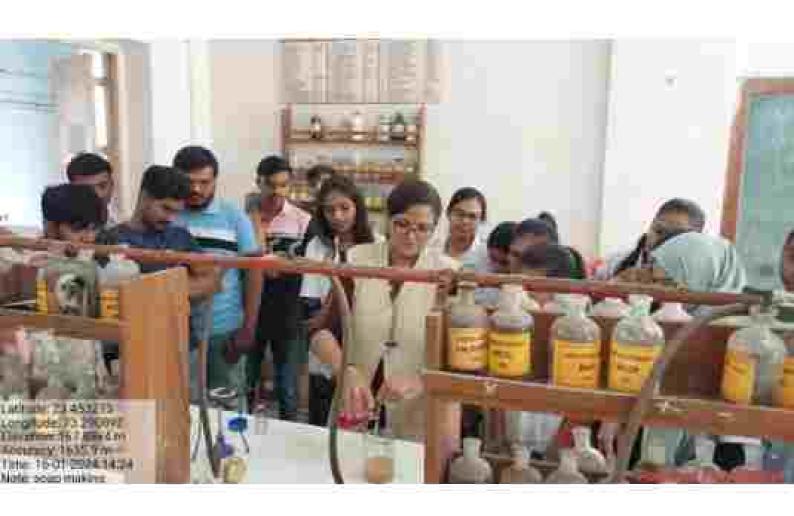

### "Manufacturing of Soap and Detergent"

Organized by Department of Chemistry

### Certificate

This is to certify that Buyons ben 2. Palel

Class S.c. Semester W. Roll No. 5168
has successfully completed 30 hours Add on
Course Manufacturing of Soap & Detergent
-2024" which was organized by Department of
Chemistry from 01-01-2024 to 20-01-2024 at
college campus.