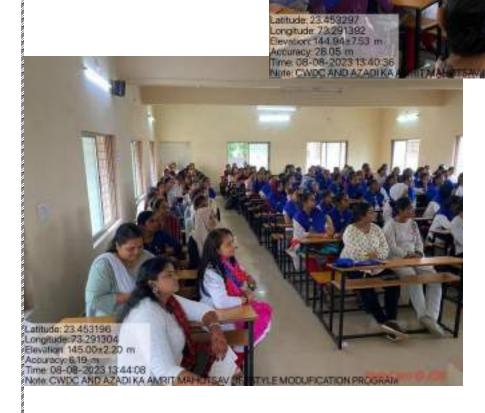

s uniquely poised to help manage stress and prevent disease. As a complementary and alternative (CAM) medicine in the U.S., Ayurveda provides personalized lifestyle guidance and a natural, holistic approach through dietary and lifestyle changes, herbs and cleansing therapies. Ayurveda helps with prevention and disease management, improving life satisfaction and enhancing the quality of your longevity.

Dr. Niketaben explained about the dincharya (daily routine) according to the Ayurveda as it emphasizes the importance of a healthy lifestyle in maintaining good health. She also emphasized on eating healthy diet, getting proper sleep and importance of yoga and exercise in healthy living. She also answered queries of students wholeheartedly.



UNDERSTANDING
LIFE STYLE
ACCORDING TO
AYURVEDA



#### .....

#### MILLET FOOD FESTIVAL



Millets have been an integral part of our diet for centuries. In addition to a plethora of health benefits, millets are also good for the environment with low water & input requirement. With the aim to create awareness and increase production & consumption of millets, United Nations, at the behest of the Government of India, declared 2023 the International Year Millets. India's Finance Minister Nirmala Sitharaman also referred to millets as "shri anna" or the best of all grains during the announcement of the Union Budget in February 2023.

To spread awareness about the millets among students, CWDC of Sir P. T. Science College, Modasa has organized a recipe competition among students. The event named "The millet food festival" was organized on 9<su