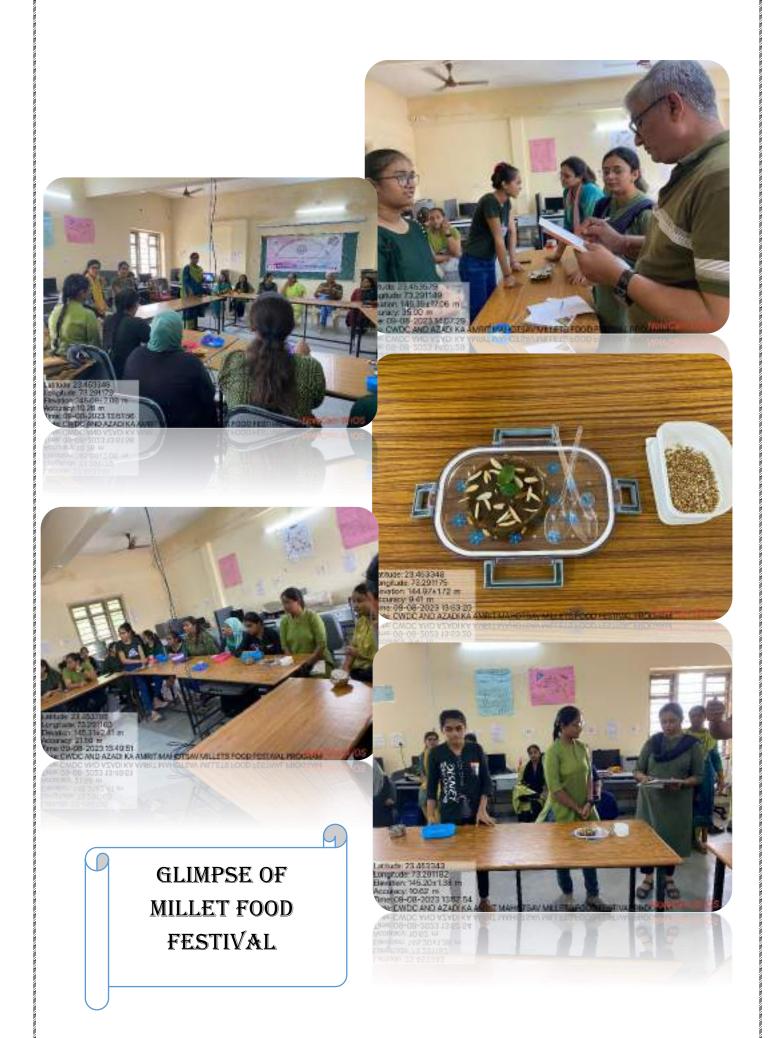

millet food festival" was organized on 9<sup>th</sup> August, 2023.

In this competition, students had to prepare a dish using millets as ingredients also they were supposed to present the health benefits of the millet used in the recipe. Dr. M. S. Jangid from Department of Botany and Dr. Krishna Patel from Department of Microbiology were appointed as judges for the event and best three dishes were awarded with trophy and certificate.

#### Winners of Millet food festival:

| Sr. No. | Name          | Rank   | Semester                 |
|---------|---------------|--------|--------------------------|
| 1.      | Patel Rishika | First  | B.Sc. Sem-I Microbiology |
| 2.      | Upadhyay Diya | Second | B.Sc. Sem-V Microbiology |
| 3.      | Bhatiya Aesha | Third  | B.Sc. Sem-III CB Group   |





# Knowledge Consortium of Gujarat- Ahmedabad Finishing School Training



Name of the College: Sir P. T. Science College, Modasa

Year: 2018-19

Training Dates: September-24,25,26,27,28,29,30-2018 and October-1,2,3,4,5-2018

Total Training Hours: 25 Hours

Subject: Component 1: Life Skill

| Team Work                                           | 2hrs. 50min     | 0.50 to 7.50                 | 6.35 to 6.50  | 6.00 to 6.35     | 5,0000 6.00   | 28 9/2018<br>Friday  | 500   |
|-----------------------------------------------------|-----------------|------------------------------|---------------|------------------|---------------|----------------------|-------|
| Empathy                                             | 2hrs, 50min     | 6.50 to 7.50                 | 6.33 (0.8.30) | 6.00 to 6.