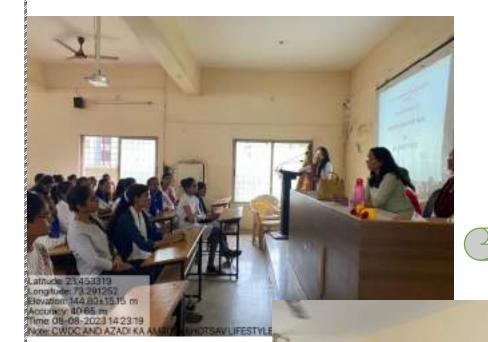

person.

Ayurveda, an ancient 'science of life', is uniquely poised to help manage stress and prevent disease. As a complementary and alternative (CAM) medicine in the U.S., Ayurveda provides personalized lifestyle guidance and a natural, holistic approach through dietary and lifestyle changes, herbs and cleansing therapies. Ayurveda helps with prevention and disease management, improving life satisfaction and enhancing the quality of your longevity.

Dr. Niketaben explained about the dincharya (daily routine) according to the Ayurveda as it emphasizes the importance of a healthy lifestyle in maintaining good health. She also emphasized on eating healthy diet, getting proper sleep and importance of yoga and exercise in healthy living. She also answered queries of students wholeheartedly.



UNDERSTANDING
LIFE STYLE
ACCORDING TO
AYURVEDA



#### .....

#### MILLET FOOD FESTIVAL



Millets have been an integral part of our diet for centuries. In addition to a plethora of health benefits, millets are also good for the environment with low water & input requirement. With the aim to create awareness and increase production & consumption of millets, United Nations, at the behest of the Government of India, declared 2023 the International Year Millets. India's Finance Minister Nirmala Sitharaman also referred to millets as "shri anna" or the best of all grains during the announcement of the Union Budget in February 2023.

To spread awareness about the millets among students, CWDC of Sir P. T. Science College, Modasa has organized a recipe competition among students. The event name