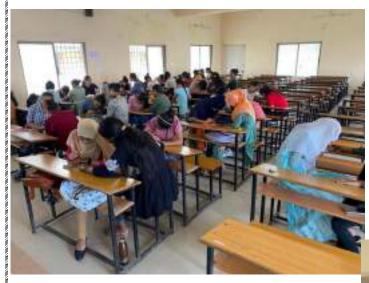

s of the students but also their creativity along with the way of representation which will in turn improve the overall personality of student.

Best three designs were appreciated by trophy and certificates. Prof. Pushpaben Garasiya from Shri S K Shah and Shrikrishna O M Arts College and Prof. Anuradha Chaudhari from Sir P. T. Science College served as judges to evaluate the designs made by students.

#### Winners of Mehandi Competition:

| Sr. No. | Name                 | Rank   | Semester                 |
|---------|----------------------|--------|--------------------------|
| 1.      | Solanki Smit A.      | First  | B.Sc. Sem-V Microbiology |
| 2.      | Mansuri Tarannumbanu | Second | B.Sc. Sem I              |
| 3.      | Patel Rishika V.     | Third  | B.Sc. Sem-I Microbiology |



# GLIMPSE OF MEHANDI COMPETITION







#### RANGOLI COMPETITION

Rangoli design is a safe, beautiful and expressive tool that can bring people together to work towards a common creative goal, transcending age, language or cultural barriers. Rangoli competition was organised on 4<sup>th</sup> August, 2023. The 1<sup>st</sup>, 3<sup>rd</sup> and 5<sup>th</sup> Semester students of B.Sc. participated and created unique designs. This also encouraged art and creativity in education for the students as well. The designs and the themes by our students reflected our rich and cultural tradition, unity in diversity as well as the encouragement of girls' education.

Organizing such events helps students to remain in close touch with their culture. This Rangoli making competition motivated the stud