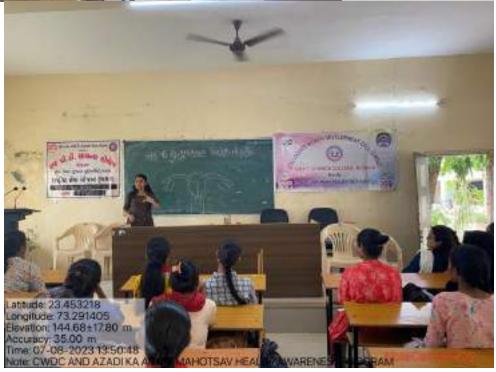

ut the common gynaecological issues faced by young women. Including PCOD, irregular menstruation, thyroid problems. She gave insights on different gynaecological diseases such as bacterial and fungal infections, cancer of ovaries, breast, cervix, and so on.

She also described about each and every health issues very clearly to the students. The session was very helpful to the students to know about the importance of women's health and body issues. The students were aware of the value of treatment and the importance of visiting a Gynaecologist. The students then interacted with Dr. Khushi for one hour asking questions and clarifying doubts about their health issues. The program was attended by 127 students from B.Sc. Sem I, III and V along with female faculty members of the Institution.





## **UNDERSTANDING FEMALE HEALTH**



# **RESOLVING DOUBTS PERSONALLY**

#### LIFE-STYLE MODIFICATIONS WITH AYURVEDA

In the 21st century, the era of modernization and the fast lifestyle has increased the risk of various physical and psychological problems. Less physical activities, increased consumption of junk food, alcohol and smoking has introduced several diseases and complications. The unhealthy lifestyle of people in the modern world has exposed them to various illnesses, disabilities and even deaths. The various metabolic diseases that are a result of these modern lifestyles are obesity, depression, anxiety, hypertension, cancer, cardiovascular problems, diabetes and other health problems.

Young generation is prone to such diseases as they have adapted modern lifestyle. It becam