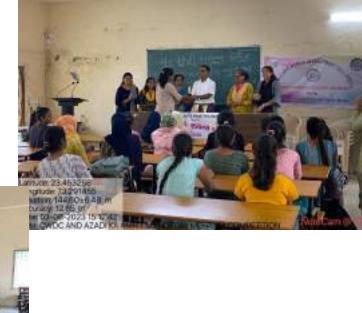

ativity along with the way of representation which will in turn improve the overall personality of student.

Best three designs were appreciated by trophy and certificates. Prof. Pushpaben Garasiya from Shri S K Shah and Shrikrishna O M Arts College and Prof. Anuradha Chaudhari from Sir P. T. Science College served as judges to evaluate the designs made by students.

#### Winners of Mehandi Competition:

| Sr. No. | Name                 | Rank   | Semester                 |
|---------|----------------------|--------|--------------------------|
| 1.      | Solanki Smit A.      | First  | B.Sc. Sem-V Microbiology |
| 2.      | Mansuri Tarannumbanu | Second | B.Sc. Sem I              |
| 3.      | Patel Rishika V.     | Third  | B.Sc. Sem-I Microbiology |



# GLIMPSE OF MEHANDI COMPETITION







#### RANGOLI COMPETITION

Rangoli design is a safe, beautiful and expressive tool that can bring people together to work towards a common creative goal, transcending age, language or cultural barriers. Rangoli competition was organised on 4<sup>th</sup> August, 2023. The 1<sup>st</sup>, 3<sup>rd</sup> and 5<sup>th</sup> Semester students of B.Sc. participated and created unique designs. This also encouraged art and creativity in education for the students as well. The designs and the themes by our students reflected our rich and cultural tradition, unity in diversity as well as the encouragement of girls' education.

Organizing such events helps students to remain in close touch with their culture. This Rangoli making competition motivated the students to perform and outshine in thei