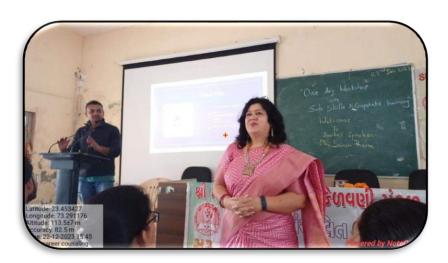

# Certificate of Participation

This is to certify that

Mr./Miss./Mrs. PRAJAPATI JANKIBEN BABUBHAI

Student of M.Sc. Sem. - IV has successfully participated in the training for

"Computer Class - 2020"

Organized by

# Certificate of Participation

This is to certify that

Mr./Miss./Mrs. PARMAR DHAVALSINH GOVINDSINH

Student of M.Sc. Sem. - IV has successfully participated in the training for

"Computer Class - 2020"

Organized by

# Certificate of Participation

This is to certify that

Mr./Miss./Mrs. MODIYA JAGRUTI VIKRAMBHAI

Student of M.Sc. Sem. - IV has successfully participated in the training for

"Computer Class - 2020"

Organized by

# Certificate of Participation

This is to certify that

Mr./Miss./Mrs. KAJI HAMZA KAMRUDDIN

Student of M.Sc. Sem. - IV has successfully participated in the training for

"Computer Class - 2020"

Organized by

SIR P. T. SCIENCE COLLEGE, MODASA